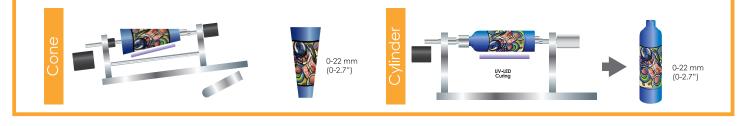

3sixty is ideal for producing smooth gradients and lifelike images on cylindrical objects that other printing technologies does not come close to.

3sixty supports:

- Multilayer full color print
- White ink for full coverage on dark products
- Primer for better adhesion (optional)
- Varnish for more effect (optional)
- 360° seamless printing

| Specification         | 3sixty 5 color                                                      | 3sixty 6 color                                                      | 3sixty 7 color                                                      |
|-----------------------|---------------------------------------------------------------------|---------------------------------------------------------------------|---------------------------------------------------------------------|
| Print                 | CMYK+White                                                          | CMYK+White+Varnish                                                  | CMYK+White+Primer+Varnish                                           |
| Print length          | Up to 220 mm                                                        | Up to 220 mm                                                        | Up to 220 mm                                                        |
| Resolution            | 1200 x 900 dpi                                                      | 1200 x 900 dpi                                                      | 1200 x 900 dpi                                                      |
| Maximum product       | Cylindrical bottle from 110 - 270 mm length<br>Diameter 40 - 120 mm | Cylindrical bottle from 110 - 270 mm length<br>Diameter 40 - 120 mm | Cylindrical bottle from 110 - 270 mm length<br>Diameter 40 - 120 mm |
| Printhead             | 3 pcs RICOH Gen 4                                                   | 4 pcs RICOH Gen 4                                                   | 4 pcs RICOH Gen 4                                                   |
| Ink                   | UV-LED ink, bulk system with circulation                            | UV-LED ink, bulk system with circulation                            | UV-LED ink, bulk system with circulation                            |
| Software              | Color PRINT RIP                                                     | Color PRINT RIP                                                     | Color PRINT RIP                                                     |
| Operating environment | Room temperature: 16° C to 28° C<br>Humidity: 40-70 % (Recommended) | Room temperature: 16° C to 28° C<br>Humidity: 40-70 % (Recommended) | Room temperature: 16° C to 28° C<br>Humidity: 40-70 % (Recommended) |