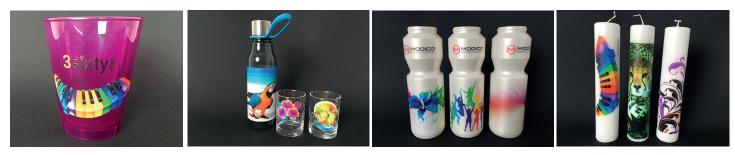

## Turn bottles to pure profit

3sixty is an extremely fast UV-LED printer completely built for direct printing on cylindrical and coneformed objects such as bottles, thermoses or cans.

Using eco friendly UV-LED technology, 3sixty offers ability to print on a wide range of materials including metal, glass, paper, wood and plastic.

3sixty is ideal for producing smooth gradients and lifelike images on cylindrical objects that other printing technologies does not come close to.

3sixty supports:

- Multilayer full color print
- White ink for full coverage on dark products
- Primer for better adhesion (optional)
- Varnish for more effect (optional)
- 360° seamless printing