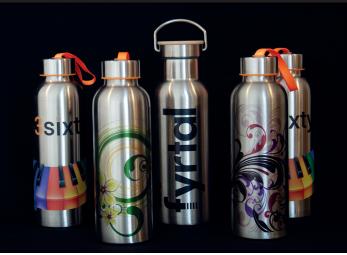

## Turn bottles to pure profit

3sixty is an extremely fast UV-LED printer completely built for direct printing on cylindrical and coneformed objects such as bottles, thermoses or cans.

Using eco friendly UV-LED technology, 3sixty offers ability to print on a wide range of materials including metal, glass, paper, wood and plastic.

With our 3sixty printer we are at the top edge of the industry and our machine has several smart innovations built-in, which set apart the limits of the current print industry and creates entirely new opportunities for you and your production. 3sixty produces crisp sharp print around the bottle even at high speed printing up to 1200 x 900 dpi. The simplified workflow provides everyone with high requirements to speed and print quality. 3sixty is the most powerful bottle-printer on the market today.

3sixty is ideal for producing smooth gradients and lifelike images on cylindrical objects that other printing technologies does not come close to.

3sixty supports:

- Multilayer full color print
- White ink for full coverage on dark products
- Primer for better adhesion (optional)
- Varnish for more effect (optional)
- 360° seamless printing