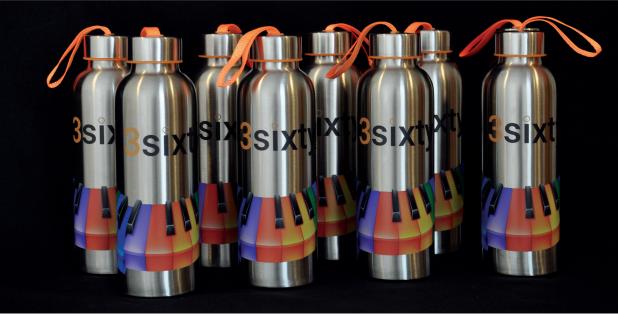

## Turn bottles to pure profit

3sixty is an extremely fast UV-LED printer completely built for direct printing on cylindrical and coneformed objects such as bottles, thermoses or cans.

Using eco friendly UV-LED technology, 3sixty offers ability to print on a wide range of materials including metal, glass, paper, wood and plastic.

With our 3sixty printer we are at the top edge of the industry and our machine has several smart innovations built-in, which set apart the limits of the current print industry and creates entirely new opportunities for you and your production. 3sixty produces crisp sharp print around the bottle even at high speed printing up to 1200 x 900 dpi. The simplified workflow provides everyone with high requirements to speed and print quality. 3sixty is the most powerful bottle-printer on the market today.

3sixty is ideal for producing smooth gradients and lifelike images on cylindrical objects that other printing technologies does not come close to.

3sixty supports:

- Multilayer full color print
- White ink for full coverage on dark products
- Primer for better adhesion (optional)
- Varnish for more effect (optional)
- 360° seamless printing