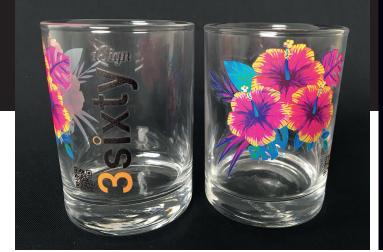

## Turn bottles to pure profit

3sixty is an extremely fast UV-LED printer completely built for direct printing on cylindrical and coneformed objects such as bottles, thermoses or cans.

Using eco friendly UV-LED technology, 3sixty offers ability to print on a wide range of materials including metal, glass, paper, wood and plastic.

3sixty is ideal for producing smooth gradients and lifelike images on cylindrical objects that other printing technologies does not come close to.

3sixty supports:

- Multilayer full color print
- White ink for full coverage on dark products
- Primer for better adhesion (optional)
- Varnish for more effect (optional)
- 360° seamless printing