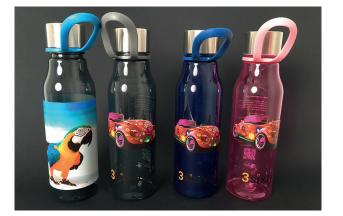

## Turn bottles to pure profit

3sixty is an extremely fast UV-LED printer completely built for direct printing on cylindrical and coneformed objects such as bottles, thermoses or cans.

Using eco friendly UV-LED technology, 3sixty offers ability to print on a wide range of materials including metal, glass, paper, wood and plastic.

3sixty is ideal for producing smooth gradients and lifelike images on cylindrical objects that other printing technologies does not come close to.

3sixty supports:

- Multilayer full color print
- White ink for full coverage on dark products
- Primer for better adhesion (optional)
- Varnish for more effect (optional)
- 360° seamless printing